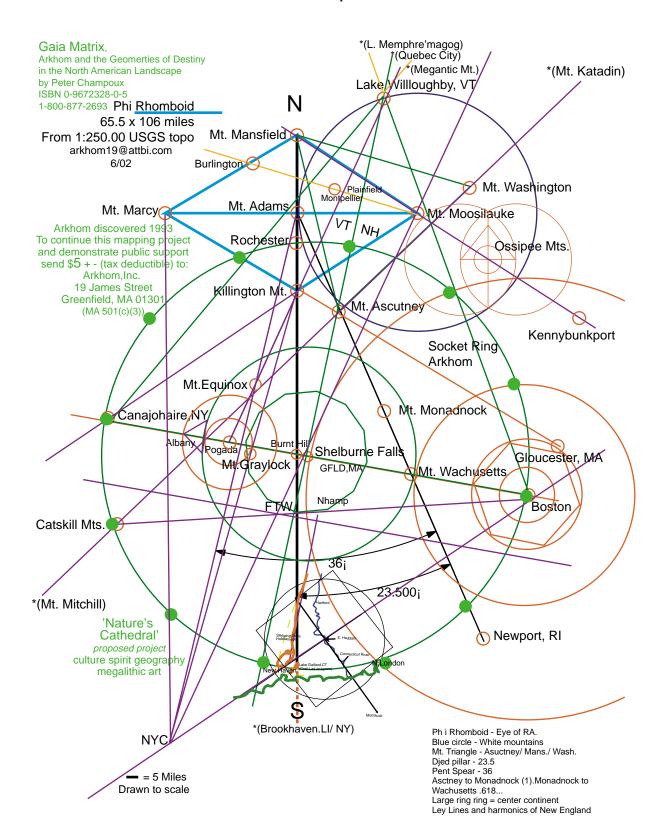

### LANDSCAPE GEOMETRY

The follow illustration depicts the Arkhom landscape geometry. A landscape geometry is an naturally create geometry, naturally drawn out by the ley lines and biomes, mountains and rivers. The Arkhom landscape geometry is a 'mother' geometry in that one can generate multiple patterns from one initial pattern. Within the greater geometric are fractal forms of this mother form. This form is also a fractal form of the North American continent in total. Fractal geometry is a geometry that repeats in scale. (An example of this being the simple fern plant whose smallest leaf is similar in shape to the plant in total.)

Of note: included in this diagram is information on purchasing the book about this geometry called Gaia Matrix.(Dr. London contacted me following reading the book.)

Looking at the overall Arkhom geometry illustrates the transmission and reception of social and tulleric influences in NYC, Boston and other urban centers. NYC has five ley lines to feed its creativity. Without these leys NYC could not sustain its dynamism. The angle of the convergence of the leys, and geometric signature forms all address the potential of 'Place'. It is through the land that healing potential emerges.

The United States set its seed to grow in this area, despite prior attempts elsewhere, and it was from Arkhom that it grew into what it is today. It is through the interrelationships expressed in this geometry that a shift of consciousness can occur.