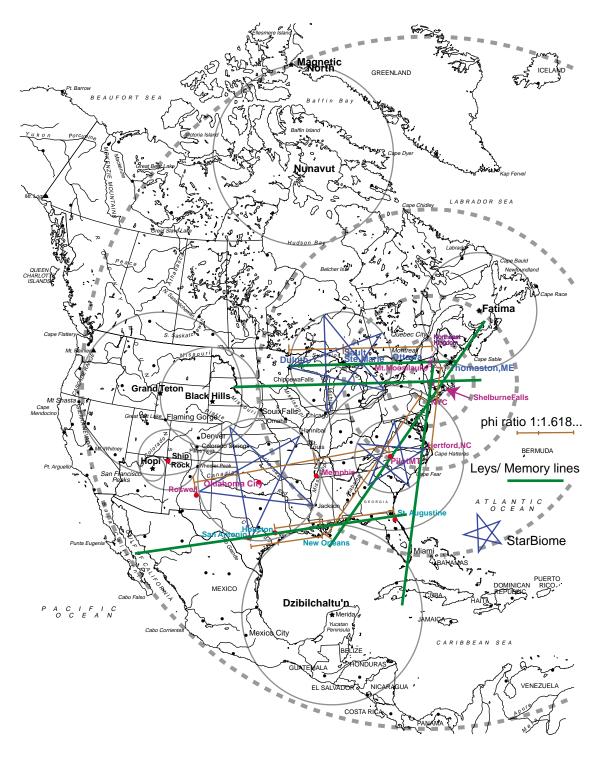

# The Big Picture/ Star Biomes

### **STAR BIOMES**

In summary, simplistically stated: Star Biomes hold Karma, Leys transmit karma and phi proportioned sequencing transmit these earth energies and memories into human experience and cellular memory. In this way a mechanistic dynamic exists between culture and the land.

This mechanism can, of course, manifest both positively and negatively depending upon the location of historic events in relationship to the greater energetic matrix of the planet. The accompanying illustration describes such a dynamic within the context of the North American continent.

The gray (dash line) circles are harmonically sequenced expansions from the center of the NA continent (located in Shelburne Falls, Massachusetts). Secondary to these expansions are patterns called Biomes, arrayed within this greater matrix. Some of these Biomes possess a Star pattern. A star pattern correlates to geographically significant sites as an organizing mechanism around the biome's ring. Connecting these Biomes are ley lines that are continental and others that are trans global in scope. Where these leys and biomic rings intersect one finds cluster sites of neurological diseases. Because of this correlation between these specific places and these disease of the nervous system, it is theorized that the disease is the result of some dis-ease transmitted through these earth energy pathways.

It is surmised that events of cultural dynamics that have coalesced over the centuries result in certain memories becoming imbedded in the planet's vital systems. Further it is deducted that these same memories are transmitted along phi sequence leys into human neurological dysfunction. The vulnerability of the human to receive this energy does not criticize the phi, rather with the human proportion relation of phi, it is 'in' the human energy realm and if dysfunction exists it will release thru vulnerable human genetic patterns.

Memories that are unresolved coalesce and manifestations similar experience along on leys. Of particular note in the graphic is the City Ley. The City Ley has much to do with the European experience, an experience punctuated by centuries of warfare much related to the possession of land and people. Tracing this ley one comes to see locations along this ley where war begets war. This entrainment of war tends to stimulate further conflicts. At the same time (what I call) 'divine' victims unconsciously are enlisted to release unresolved planetary suffering through their illnesses. The events that trigger these illnesses, in their DNA are not necessarily local as these old memories are carried over distance by leys and received by biomes that add further memory entrainment. Star biomes, based on phi proportioned pentagrams and phi sequenced ley lines, have the greatest impact on phi proportioned human biology. To repeat. The layout of these organic planetary geometries suggest locations where healing and release of these unresolved memories can be facilitated. It is through these sites that a 'new script' can be entrained, a script that doesn't include the negative manifestations of prior historic culture, such as warfare, social dysfunction, and disease that has been so consistently entrained for centuries in these leys, biomes and matrices.

Arrayed around the center of the continent is a geometric pattern, which I have extensively mapped, named Gaia's Matrix or Arkhom. At the core of the continent Gaia Matrix is theorized to be the organizing fractal mechanism of the entire continent. Expanding this core pattern generates the radiant rings illustrated here. As a generator of culture, the memories held within this core geometry supports the status quo of American culture and power. (I have written extensively on this subject and geometry in my book: Gaia Matrix.)

This leads to the challenge to find a location to heal and release collective karma while being outside the constraining influence of the prevailing and entrained dysfunction set by centuries of war, genocide and generally lacking in life affirming energy. Tracing the patterns it is surmised that this site is in the area known as the Northeast Kingdom of Vermont.

The Northeast Kingdom is ideal for this work because it is connected yet apart. Historically it has seen little of the Native genocide and warfare perpetuated elsewhere. The geology of the Kingdom relates to strong electro-magnetic energy by being comprised of highly piezoelectric granite and shiest rock, as a transmission medium. South of the Kingdom is a significantly large deposit of copper located on the fault that connects to the Kingdom. Another mineral transmitter The Northeast Kingdom is on the

edge of the White Mountain upthrust, a relatively new rock that can carry a new forms into the controlling matrix, ley lines and star biomes connect to this beautiful pristine corner of the world. It is theorized that the White mountains initialized the break of the super continent Pangea and growth pattern of this continent.