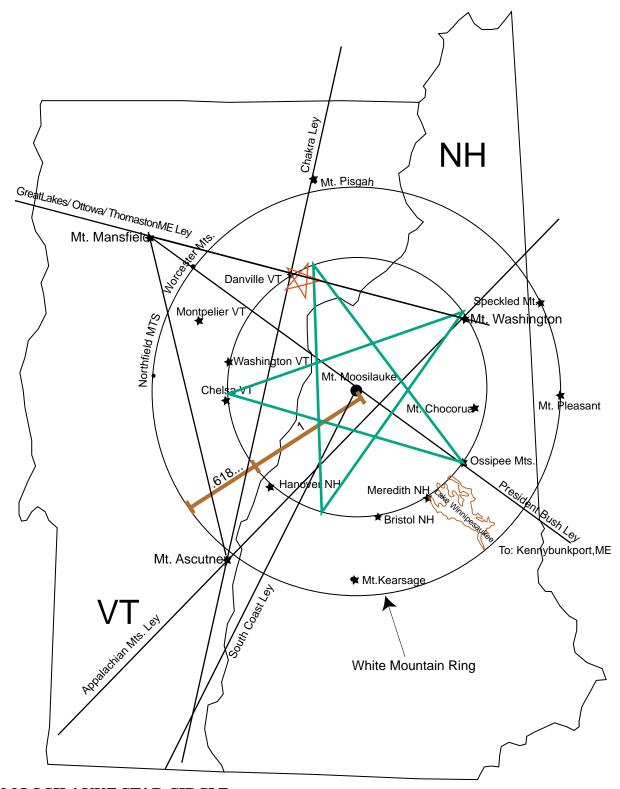

## MOOSILAUKE STAR CIRCLE

Mount Moosilauke is central to the White Mountain or Conway Granite formation. The extent of this geologic structure is marked by the curving formation of the Green Mountains. Mountains: Ascutney, Kearsage, Pleasant, Speckled, Pisgah, Worcester, and Northfield, as illustrated, mark this ring. It is this authors speculation that this 'super volcano' was 'THE' initializing geologic event that split up the Pangea super continent, separating the continents of Africa and North America.

Included in this diagram is the three mountain equilateral triangle that is the initalizing form of the Arkhom geometry. Expanding upon this simple form lead to both the Arkhom landscape geometry and the Gaia Matrix continental geometry in total.

The Chakra Ley is a straight garnet incrusted formation of metamorphic mica shist that divides 'Old' and 'New' North America. East of this line it is all post Pangea landmass. I called the Chakra ley because garnet intrusions within this ley mark a series of seven locations that have 'sense of place' features corresponding to the human chakra system. This ley is punctuated by granite plutons, copper deposits, a fault lines.

The Appalachian Mt. Ley is the alignment of the highest mountains along the range's course from Atlanta to New Brunswick.

The Great Lakes/ Ottawa/ Thomaston Ley corresponds to the mountain alignment of Mansfield and Washington, carrying with it the memory of living water transmitted via the Great Lakes and Canada to Maine and the Sea and back.

The President Bush Ley is so named because it exits to the sea through the Bush Family compound in Kennybunkport. Maine. This ley links Mounts Mansfield, Moosilauke, and Ossippee. It is my opinion that this ley line is the reason why this family has such hypnotic power on the American public. The rich and powerful do gravitate to such place of earth energy.

The inner circle is phi proportioned to the greater White Mountain circle. This circle's radius is further marked by the length of Lake Winnipesaukee. This significance is reinforced by geologic and geographic significant locales, as illustrated. The pentagram within this circle is referenced in Doctor London's Star biome fractal progressions as a carrier of Karma to human biology. The smaller Red pentagram represents a local pattern, a fractal of the whole serving as a keyway to heal the karma held and generated by the Star Biomes transmitted there via the South Coast Ley. The positioning of the Danville Star at the balance point between Mt.Mansfield and Mt.Washington points to the Northeast Kingdom as the place where karmic memories generated in distant biomes can be released and healed.